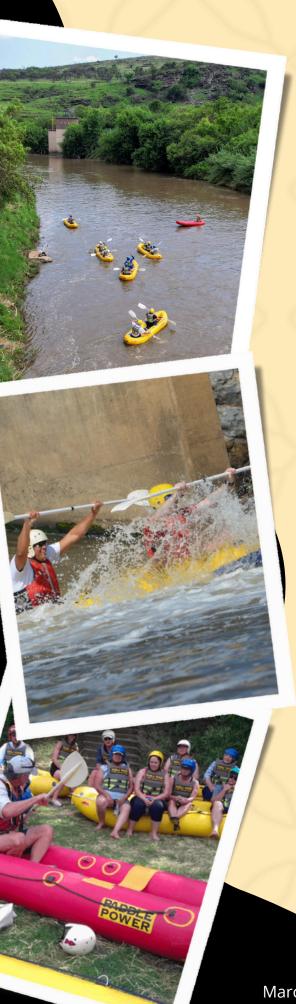

### RIVER RAFTING

Guided River Rafting adventure experience covering over 4km of the Crocodile River (3 hours incl kitting, transfer & briefing). 2 Weirs, 5 natural rapids and sections for chill & relax too.

### ABSEILING

An incredibly unique open-air abseil off the old Broederstroom Bridge into a raft. Descend 15m, in air, off the bridge using a doubled rope coiled around the body (by harness)

Includes 500ml water per person for hike and Ice Lollie refreshment during the river rafting. Transfer to Paddle Power for own arrangement. \*Rafting capacity is 20 pax - larger groups to be split and rotate through activities.

### RAFTING OR ABSEILING

Your pick of either river rafting or cliff abseil (whole group to do the chosen activity, no splitting).
River Rafting adventure experience covering over 4km of the Crocodile River (3 hours incl kitting, transfer & briefing)
Cliff Abseil down a 22m sheer cliff into a boat below.