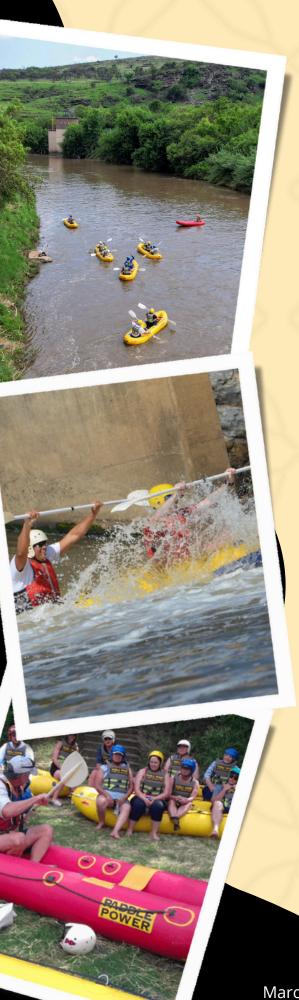

#### RIVER RAFTING

Guided River Rafting adventure experience covering over 4km of the Crocodile River (3 hours incl kitting, transfer & briefing). 2 Weirs, 5 natural rapids and sections for chill & relax too.