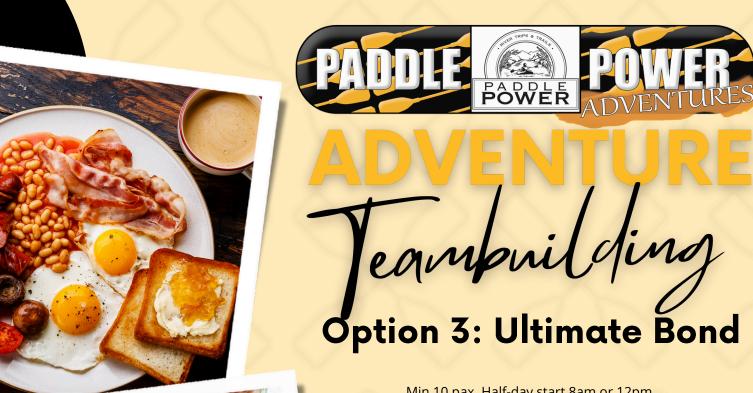

#### START WITH A MEAL

**Breakfast:** Chef's breakfast selection to get you started on a day of activity: eggs, bacon, tomato, baked beans, toast, tea and filter coffee

Burger Lunch: Choice of either homemade beef, grilled chicken fillet or Vegetarian burger and a side of hand-cut potato chips, 1 soft drink per person. (Choice of breakfast OR lunch depending on start time, not both)